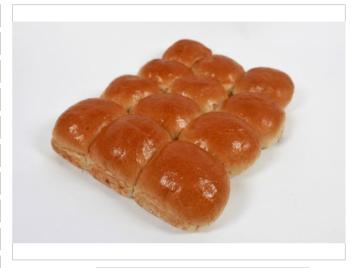

## #14 (Small Soft Dinner Roll No Seed 24-pack)

UPC# 033474000146 Case Count Trav/24 -Pack 2.50"+/-**Unit Dimension** Unit Weight 1.0 oz (28g) Case Net Weight N/A Case Gross Weight N/A TiHi N/A Case Dimension N/A Case Cube N/A Color N/A **SLICED** Yes